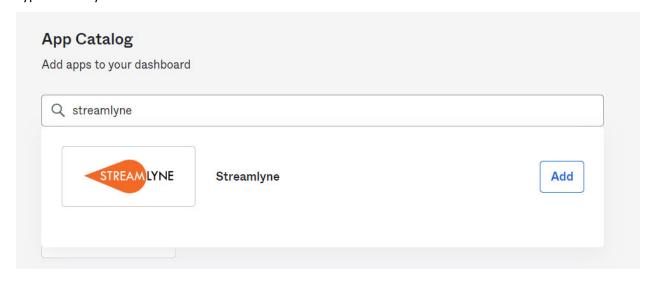

• This will bring up the App Catalog search box.

• Type Streamlyne in the search box and click on the add button.

 The Streamlyne icon will be added to your Okta page. This is the Streamlyne Production environment and not a test environment.